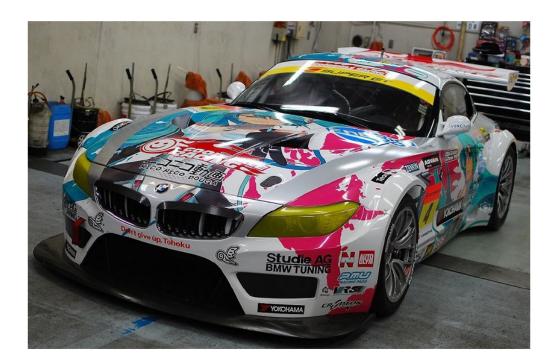

# **BMW Z4 GT3**



Approval Date: January-30-2013

Official Use Start Date: February-30-2013

Official Use Close Date: -- --

# **BMW Z4 GT3**



# Plastic Parts:

- 1. Body
- 2. Right side view mirror\*
- 3. Left side view mirror\*
- 4. Lateral air intake
- 5. Muffler (x 2)
- 6. Windshield wiper\*
- 7. Fuel cap\*
- 8. Front grill.
- 9. Right side body reinforcement
- 10. Left side body reinforcement
- 11. Right side metal body mount
- 12. Left side metal body mount
- 13. Rear wing (both versions allowed)
- 14. Rear diffuser
- 15-. Front right grill
- 16- Front left grill

#### Transparent parts:

- A Windshield
- B Right side headlight C Left side headlight
- D Right break light
- E Left break light

## Metallic parts:

- F- Rear grill
- H Front grill
- I Double hood grill.\*



<sup>\*</sup> Required onl