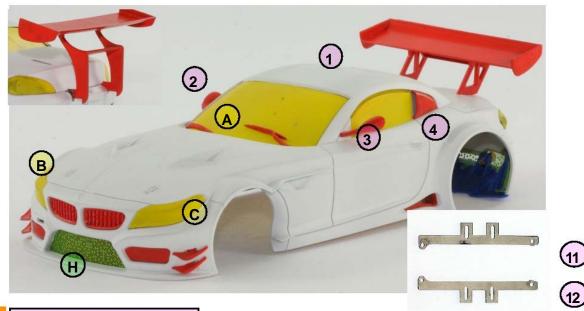

# Plastic Parts:

- 1. Body
- 2. Right side view mirror\*
- 3. Left side view mirror\*
- 4. Lateral air intake
- 5. Muffler (x 2)
- 6. Windshield wiper\*
- 7. Fuel cap\*
- 8. Front grill.
- 9. Right side body reinforcement
- 10. Left side body reinforcement
- 11. Right side metal body mount
- 12. Left side metal body mount
- 13. Rear wing (both versions allowed)
- 14. Rear diffuser
- 15-. Front right grill
- 16- Front left grill

#### Transparent parts:

- A Windshield
- B Right side headlight C Left side headlight
- D Right break light
- E Left break light

## Metallic parts:

- F- Rear grill
- H Front grill
- I Double hood grill.\*

<sup>\*</sup> Required only at the start of a competition.