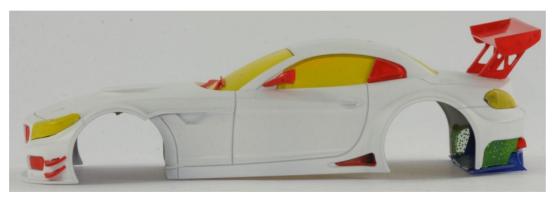

# Plastic Parts:

- 1. Body
- 2. Right side view mirror\*
- 3. Left side view mirror\*
- 4. Lateral air intake
- 5. Muffler (x 2)
- 6. Windshield wiper\*
- 7. Fuel cap\*
- 8. Front grill.
- 9. Right side body reinforcement
- 10. Left side body reinforcement
- 11. Right side metal body mount
- 12. Left side metal body mount
- 13. Rear wing (both versions allowed)
- 14. Rear diffuser
- 15-. Front right grill
- 16- Front left grill

#### Transparent parts:

- A Windshield
- B Right side headlight C Left side headlight
- D Right break light
- E Left break light

## Metallic parts:

- F- Rear grill
- H Front grill
- I Double hood grill.\*

<sup>\*</sup> Required only at the start of a competition.

# Body dimensions, at rest, without chassis:

| A - Minimum weight without light kit : (+5gr with lights)                | 55 gr  |
|--------------------------------------------------------------------------|--------|
| B - Maximum weight without light kit :(+5gr with lights)                 | 60 gr  |
| C - Total front (wheel arch to wheel arch) width:                        | 80 mm  |
| D - Total rear (wheel arch to wheel arch) width:                         | 83 mm  |
| E - Wheelbase                                                            | 105 mm |
| F - Body minimum height                                                  | 48 mm  |
| G- Rear wing frontal height                                              | 43 mm  |
| H- Rear wing rear height                                                 | 48 mm  |
| I- Body to chassis (lower plate) minimum height. Measured at the center. | 1.5 mm |
| J- Body to track minimum height. Except rear diffuser.                   | 2.5 mm |
| K- Rear diffuser minimum height                                          | 1 mm   |

### Body dimensions, at rest, with chassis:

| L- Total length (without rear wing)    | 178 mm |
|----------------------------------------|--------|
| M - Body maximum front interior width: | 65 mm  |
| N - Body maximum rear interior width:  | 81 mm  |

\*M/N: measured from wheel arch to wheel arch, next to body posts.