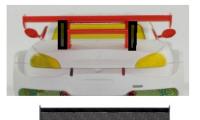

# Allowed modifications:

- Rear wing: Foam, with a maximum thickness of 5mm, may be used to reinforce the rear wing - as indicated in black in the adjacent photo.
   The supports and their original positions must be respected.
   Replacement rear wing ref. SC-7906b is allowed.
- Interior: Lightweight interior ref. SC-7906 is allowed.
- Windows: The Lightweight windows, part of kit ref. SC-7906 are allowed. The rear windows, shown in green in the adjacent photo, may be painted.
- Rear diffuser (14): The lightweight diffuser, part of kit ref. SC-7906 is allowed. If lightweight diffuser is installed, original rear grill can be omitted.
- Side mirrors: Can be replaced with appropriate 1/24 scale injected plastic or rubber alternatives.