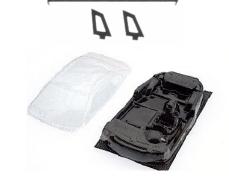

# Allowed modifications:

- Rear wing: Foam, with a maximum thickness of 5mm, may be used to reinforce the rear wing - as indicated in black in the adjacent photo.
   The supports and their original positions must be respected.
   Replacement rear wing ref. SC-7906b is allowed.
- Interior: Lightweight interior ref. SC-7906 is allowed.
- Windows: The Lightweight windows, part of kit ref. SC-7906 are allowed. The rear windows, shown in green in the adjacent photo, may be painted.
- Rear diffuser (14): The lightweight diffuser, part of kit ref. SC-7906 is allowed. If lightweight diffuser is installed, original rear grill can be omitted.
- Side mirrors: Can be replaced with appropriate 1/24 scale injected plastic or rubber alternatives.