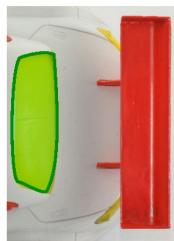

# Allowed modifications:

- Rear wing: Foam, with a maximum thickness of 5mm, may be used to reinforce the rear wing - as indicated in black in the adjacent photo.
   The supports and their original positions must be respected.
   Replacement rear wing ref. SC-7906b is allowed.
- Interior: Lightweight interior ref. SC-7906 is allowed.
- Windows: The Lightweight windows, part of kit ref. SC-7906 are allowed. The rear windows, shown in green in the adjacent photo, may be painted.
- Rear diffuser (14): The lightweight diffuser, part of kit ref. SC-7906 is allowed. If lightweight diffuser is installed, original rear grill can be omitted.
- Side mirrors: Can be replaced with appropriate 1/24 scale injected plastic or rubber alternatives.