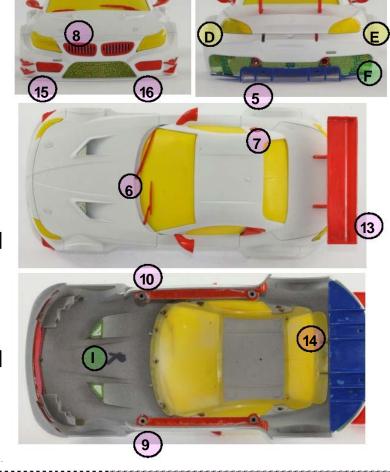

# Plastic Parts:

- 1. Body
- 2. Right side view mirror\*
- 3. Left side view mirror\*
- 4. Lateral air intake
- 5. Muffler (x 2)
- 6. Windshield wiper\*
- 7. Fuel cap\*
- 8. Front grill.
- 9. Right side body reinforcement
- 10. Left side body reinforcement
- 11. Right side metal body mount
- 12. Left side metal body mount
- 13. Rear wing (both versions allowed)
- 14. Rear diffuser
- 15-. Front right grill
- 16- Front left grill

#### Transparent parts:

- A Windshield
- B Right side headlight C Left side headlight
- D Right break light
- E Left break light

## Metallic parts:

- F- Rear grill
- H Front grill
- I Double hood grill.\*

<sup>\*</sup> Required only at the start of a competition.