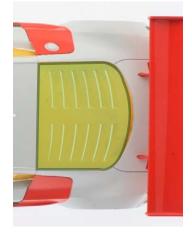

## Allowed modifications:

- Rear wing: Foam, with a maximum thickness of 5mm, may be used to reinforce the rear wing - as indicated in black in the adjacent photo. The supports and their original positions must be respected. Replacement rear wing ref. SC-7905b is allowed.
- Interior: Lightweight interior ref. SC-7905 is allowed. It is not permitted to alter the length of the interior.
- Radiator: The Lightweight radiator, part of kit ref. SC-7905 is allowed.
- Windows: The original windows may not be replaced. The rear windows may be painted, as indicated in green in the adjacent photo.
- Side mirrors: Can be replaced with appropriate 1/24 scale injected plastic or rubber alternatives.