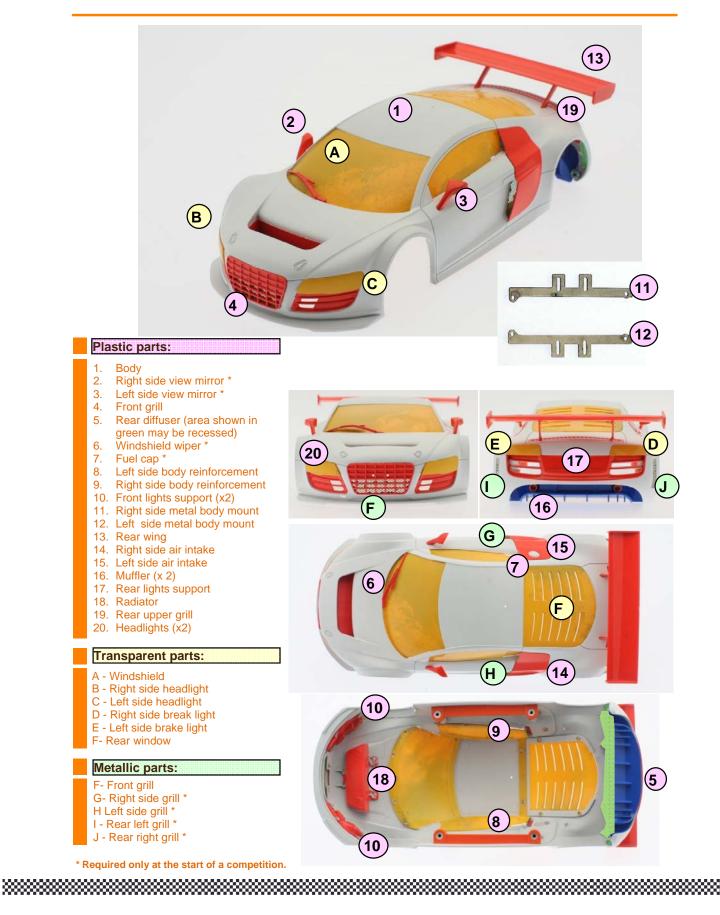

## Body dimensions, at rest, without chassis:

| A - Minimum weight without light kit : (+5gr with lights)                | 55 gr   |
|--------------------------------------------------------------------------|---------|
| B - Maximum weight without light kit :(+5gr with lights)                 | 60 gr   |
| C - Total front (wheel arch to wheel arch) width:                        | 82 mm   |
| D - Total rear (wheel arch to wheel arch) width:                         | 82 mm   |
| E - Wheelbase                                                            | 110 mm  |
| F - Body minimum height                                                  | 45 mm   |
| G- Rear wing frontal height                                              | 40,0 mm |
| H- Rear wing rear height                                                 | 41 mm   |
| I- Body to chassis (lower plate) minimum height. Measured at the center. | 0 mm    |
| J- Body to track minimum height                                          | 1 mm    |

## Body dimensions, at rest, with chassis:

| K- Total length                                                                                     | 185 mm |
|-----------------------------------------------------------------------------------------------------|--------|
| L - Body maximum front interior width (measured from wheel arch to wheel arch, next to body posts): | 75 mm  |
| M - Body maximum rear interior width (measured from wheel arch to wheel arch, next to body posts):  | 77 mm  |

## Allowed modifications:

- Rear wing: Foam, with a maximum thickness of 5mm, may be used to reinforce the rear wing - as indicated in black in the adjacent photo. The supports and their original positions must be respected. Replacement rear wing ref. SC-7905b is allowed.
- Interior: Lightweight interior ref. SC-7905 is allowed. It is not permitted to alter the length of the interior.
- Radiator: The Lightweight radiator, part of kit ref. SC-7905 is allowed.
- Windows: The original windows may not be replaced. The rear windows may be painted, as indicated in green in the adjacent photo.
- Side mirrors: Can be replaced with appropriate 1/24 scale injected plastic or rubber alternatives.