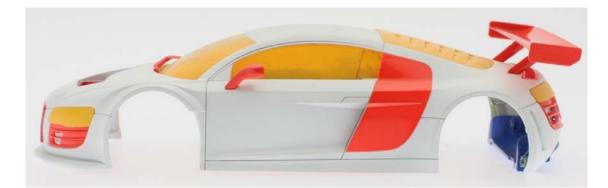

## Allowed modifications:

- Rear wing: Foam, with a maximum thickness of 5mm, may be used to reinforce the rear wing - as indicated in black in the adjacent photo. The supports and their original positions must be respected. Replacement rear wing ref. SC-7905b is allowed.
- Interior: Lightweight interior ref. SC-7905 is allowed. It is not permitted to alter the length of the interior.
- Radiator: The Lightweight radiator, part of kit ref. SC-7905 is allowed.
- Windows: The original windows may not be replaced. The rear windows may be painted, as indicated in green in the adjacent photo.
- Side mirrors: Can be replaced with appropriate 1/24 scale injected plastic or rubber alternatives.