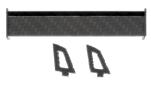

## Allowed modifications:

- Rear wing: Foam, with a maximum thickness of 5mm, may be used to reinforce the rear wing as indicated in black in the adjacent photo. The supports and their original positions must be respected. Replacement rear wing ref. SC-7904b is allowed.
- Interior: Lightweight interior ref. SC-7904 is allowed.
- Windows: The Lightweight windows, part of kit ref. SC-7903 are allowed. The rear windows, shown in green in the adjacent photo, may be painted.