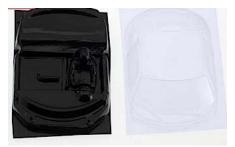

## Allowed modifications:

- Rear wing: Foam, with a maximum thickness of 5mm, may be used to reinforce the rear wing as indicated in black in the adjacent photo. The supports and their original positions must be respected. Replacement rear wing ref. SC-7904b is allowed.
- Interior: Lightweight interior ref. SC-7904 is allowed.
- Windows: The Lightweight windows, part of kit ref. SC-7903 are allowed. The rear windows, shown in green in the adjacent photo, may be painted.