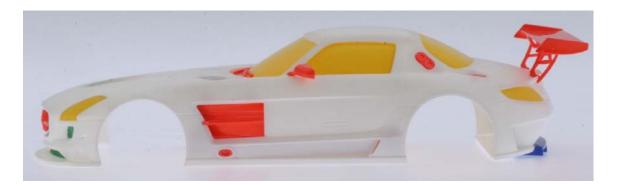

## Allowed modifications:

- Rear wing: Foam, with a maximum thickness of 5mm, may be used to reinforce the rear wing as indicated in black in the adjacent photo. The supports and their original positions must be respected. Replacement rear wing ref. SC-7904b is allowed.
- Interior: Lightweight interior ref. SC-7904 is allowed.
- Windows: The Lightweight windows, part of kit ref. SC-7903 are allowed. The rear windows, shown in green in the adjacent photo, may be painted.