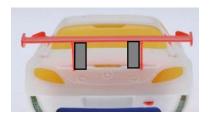

## Allowed modifications:

- Rear wing: Foam, with a maximum thickness of 5mm, may be used to reinforce the rear wing as indicated in black in the adjacent photo. The supports and their original positions must be respected. Replacement rear wing ref. SC-7904b is allowed.
- Interior: Lightweight interior ref. SC-7904 is allowed.
- Windows: The Lightweight windows, part of kit ref. SC-7903 are allowed. The rear windows, shown in green in the adjacent photo, may be painted.