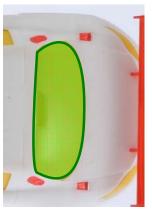

## Allowed modifications:

- Rear wing: Foam, with a maximum thickness of 5mm, may be used to reinforce the rear wing as indicated in black in the adjacent photo. The supports and their original positions must be respected. Replacement rear wing ref. SC-7904b is allowed.
- Interior: Lightweight interior ref. SC-7904 is allowed.
- Windows: The Lightweight windows, part of kit ref. SC-7903 are allowed. The rear windows, shown in green in the adjacent photo, may be painted.