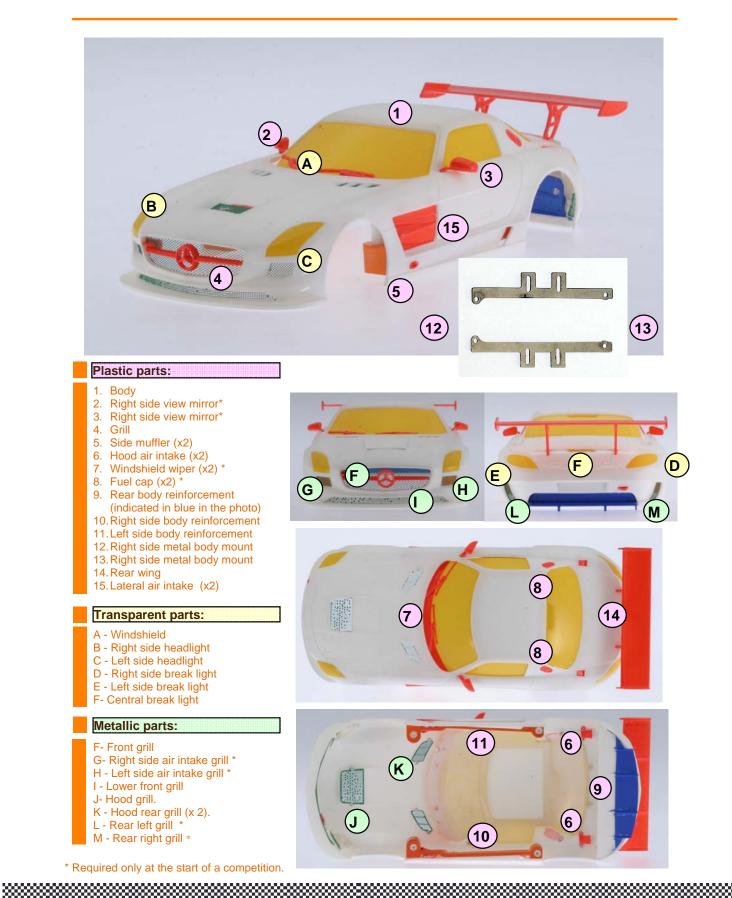

## Body dimensions, at rest, without chassis:

| A - Minimum weight without light kit : (+5gr with lights)                | 55 gr   |
|--------------------------------------------------------------------------|---------|
| B - Maximum weight without light kit :(+5gr with lights)                 | 60 gr   |
| C - Total front (wheel arch to wheel arch) width:                        | 81 mm   |
| D - Total rear (wheel arch to wheel arch) width:                         | 84,5 mm |
| E - Wheelbase                                                            | 112 mm  |
| F - Body minimum height                                                  | 46 mm   |
| G- Rear wing frontal height                                              | 40,0 mm |
| H- Rear wing rear height                                                 | 42,5 mm |
| I- Body to chassis (lower plate) minimum height. Measured at the center. | 1 mm    |
| J- Body to track minimum height                                          | 2 mm    |

## Body dimensions, at rest, with chassis:

| K- Total length                                                                                     | 197 mm |
|-----------------------------------------------------------------------------------------------------|--------|
| L - Body maximum front interior width (measured from wheel arch to wheel arch, next to body posts): | 78 mm  |
| M - Body maximum rear interior width (measured from wheel arch to wheel arch, next to body posts):  | 76 mm  |