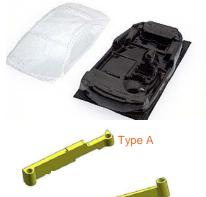

- Side mirrors: Can be replaced with appropriate 1/24 scale injected plastic or rubber alternatives.
- Type A or Type B interior body support brackets are allowed.

Type B