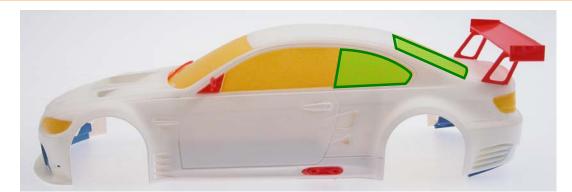

### Allowed modifications:

- Rear wing: Foam, with a maximum thickness of 5mm, may be used to reinforce the rear wing as indicated in black in the adjacent photo. The supports and their original positions must be respected. Replacement rear wing ref. SC-7902b is allowed.
- Interior: Lightweight interior ref. SC-7902; sigma ref.SG-9718 or ref.SG-9719 are allowed.
- Windows: The Lightweight windows, part of kit ref. SC-7902 are allowed. The rear windows, shown in green in the adjacent photo, may be painted.