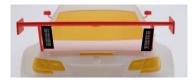

### Allowed modifications:

- Rear wing: Foam, with a maximum thickness of 5mm, may be used to reinforce the rear wing as indicated in black in the adjacent photo. The supports and their original positions must be respected. Replacement rear wing ref. SC-7902b is allowed.
- Interior: Lightweight interior ref. SC-7902; sigma ref.SG-9718 or ref.SG-9719 are allowed.
- Windows: The Lightweight windows, part of kit ref. SC-7902 are allowed. The rear windows, shown in green in the adjacent photo, may be painted.