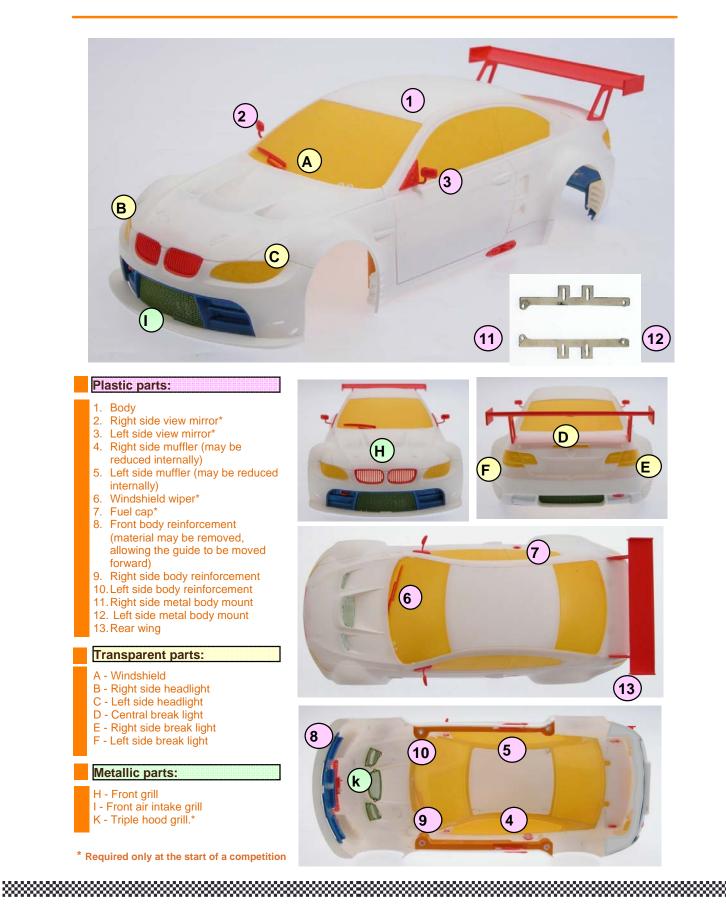

### Allowed modifications:

- Rear wing: Foam, with a maximum thickness of 5mm, may be used to reinforce the rear wing as indicated in black in the adjacent photo. The supports and their original positions must be respected. Replacement rear wing ref. SC-7902b is allowed.
- Interior: Lightweight interior ref. SC-7902; sigma ref.SG-9718 or ref.SG-9719 are allowed.
- Windows: The Lightweight windows, part of kit ref. SC-7902 are allowed. The rear windows, shown in green in the adjacent photo, may be painted.

- Side mirrors: Can be replaced with appropriate 1/24 scale injected plastic or rubber alternatives.
- Type A or Type B interior body support brackets are allowed.

Type B