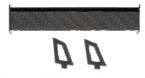

### Allowed modifications:

- Rear wing: Foam, with a maximum thickness of 5mm, may be used to reinforce the rear wing as indicated in black in the adjacent photo. The supports and their original positions must be respected. Replacement rear wing ref. SC-7902b is allowed.
- Interior: Lightweight interior ref. SC-7902; sigma ref.SG-9718 or ref.SG-9719 are allowed.
- Windows: The Lightweight windows, part of kit ref. SC-7902 are allowed. The rear windows, shown in green in the adjacent photo, may be painted.