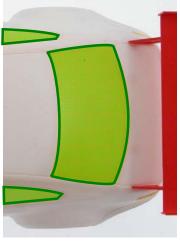

### Allowed modifications:

- Rear wing: Foam, with a maximum thickness of 5mm, may be used to reinforce the rear wing as indicated in black in the adjacent photo. The supports and their original positions must be respected. Replacement rear wing ref. SC-7902b is allowed.
- Interior: Lightweight interior ref. SC-7902; sigma ref.SG-9718 or ref.SG-9719 are allowed.
- Windows: The Lightweight windows, part of kit ref. SC-7902 are allowed. The rear windows, shown in green in the adjacent photo, may be painted.