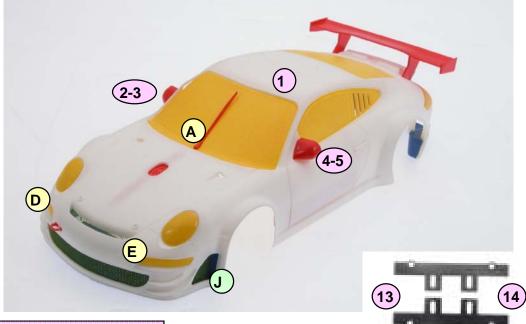

# Plastic parts:

- 1- Body
- 2- Right side view mirror
- 3- Ride side mirror reflective material \*
- 4-Left side view mirror
- 5- Left Side mirror reflective material \*
- 6- Muffler (x 2)
- 7- Windshield wiper\*
- 8- Fuel cap
- 9- Front body reinforcement (material may be removed, as highlighted in yellow -30mm, allowing the guide to be moved forward)
- 10- Rear body reinforcement
- 11- Right side body reinforcement
- 12- Left side body reinforcement
- 13- Right side metal body mount
- 14- Left side metal body mount
- 15- Rear wing

# Transparent parts:

- A- Windshield
- B- Right side headlight
- C- Left side headlight
- D- Right side turn signal\*
- E- Left side turn signal\*
- F- Right side break light
- G- Left side break light

#### Metallic parts:

- H- Front grill
- I- Hood grill\*
- J- Left side air intake grill\*
- K- Right side air intake grill\*
- \* Required only at the start of a competition.