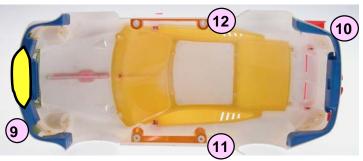

# Plastic parts:

- 1- Body
- 2- Right side view mirror
- 3- Ride side mirror reflective material \*
- 4-Left side view mirror
- 5- Left Side mirror reflective material \*
- 6- Muffler (x 2)
- 7- Windshield wiper\*
- 8- Fuel cap
- 9- Front body reinforcement (material may be removed, as highlighted in yellow -30mm, allowing the guide to be moved forward)
- 10- Rear body reinforcement
- 11- Right side body reinforcement
- 12- Left side body reinforcement
- 13- Right side metal body mount
- 14- Left side metal body mount
- 15- Rear wing