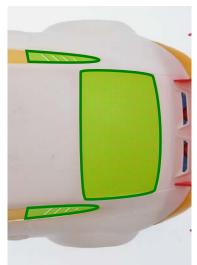

#### Allowed modifications:

- Rear wing: Foam, with a maximum thickness of 5mm, may be used to reinforce the rear wing - as indicated in black in the adjacent photo. The supports and their original positions must be respected. Replacement rear wing ref. SC-7901b is allowed.
- Interior: Lightweight interior ref. SC-7901 is allowed.
- Windows: The original windows may not be replaced. The rear windows may be painted, as indicated in green in the adjacent photo.
- Side mirrors: Can be replaced with appropriate 1/24 scale injected plastic or rubber alternatives.