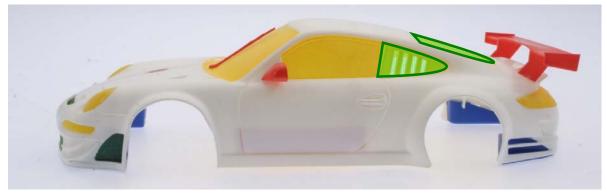

#### Allowed modifications:

- Rear wing: Foam, with a maximum thickness of 5mm, may be used to reinforce the rear wing - as indicated in black in the adjacent photo. The supports and their original positions must be respected. Replacement rear wing ref. SC-7901b is allowed.
- Interior: Lightweight interior ref. SC-7901 is allowed.
- Windows: The original windows may not be replaced. The rear windows may be painted, as indicated in green in the adjacent photo.
- Side mirrors: Can be replaced with appropriate 1/24 scale injected plastic or rubber alternatives.