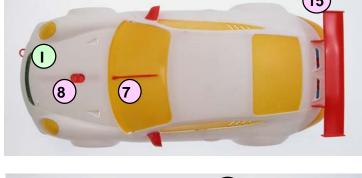

# Plastic parts:

- 1- Body
- 2- Right side view mirror
- 3- Ride side mirror reflective material \*
- 4-Left side view mirror
- 5- Left Side mirror reflective material \*
- 6- Muffler (x 2)
- 7- Windshield wiper\*
- 8- Fuel cap
- 9- Front body reinforcement (material may be removed, as highlighted in yellow -30mm, allowing the guide to be moved forward)
- 10- Rear body reinforcement
- 11- Right side body reinforcement
- 12- Left side body reinforcement
- 13- Right side metal body mount
- 14- Left side metal body mount
- 15- Rear wing

# Transparent parts:

- A- Windshield
- B- Right side headlight
- C- Left side headlight
- D- Right side turn signal\*
- E- Left side turn signal\*
- F- Right side break light
- G- Left side break light

#### Metallic parts:

- H- Front grill
- I- Hood grill\*
- J- Left side air intake grill\*
- K- Right side air intake grill\*
- \* Required only at the start of a competition.