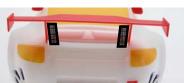

#### Allowed modifications:

- Rear wing: Foam, with a maximum thickness of 5mm, may be used to reinforce the rear wing - as indicated in black in the adjacent photo. The supports and their original positions must be respected. Replacement rear wing ref. SC-7901b is allowed.
- Interior: Lightweight interior ref. SC-7901 is allowed.
- Windows: The original windows may not be replaced. The rear windows may be painted, as indicated in green in the adjacent photo.
- Side mirrors: Can be replaced with appropriate 1/24 scale injected plastic or rubber alternatives.