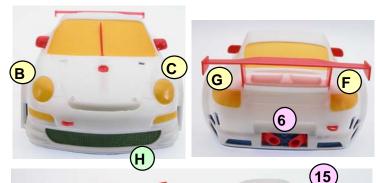

# Plastic parts:

- 1- Body
- 2- Right side view mirror
- 3- Ride side mirror reflective material \*
- 4-Left side view mirror
- 5- Left Side mirror reflective material \*
- 6- Muffler (x 2)
- 7- Windshield wiper\*
- 8- Fuel cap
- 9- Front body reinforcement (material may be removed, as highlighted in yellow -30mm, allowing the guide to be moved forward)
- 10- Rear body reinforcement
- 11- Right side body reinforcement
- 12- Left side body reinforcement
- 13- Right side metal body mount
- 14- Left side metal body mount
- 15- Rear wing

# Transparent parts:

- A- Windshield
- B- Right side headlight
- C- Left side headlight
- D- Right side turn signal\*
- E- Left side turn signal\*
- F- Right side break light
- G- Left side break light

#### Metallic parts:

- H- Front grill
- I- Hood grill\*
- J- Left side air intake grill\*
- K- Right side air intake grill\*
- \* Required only at the start of a competition.